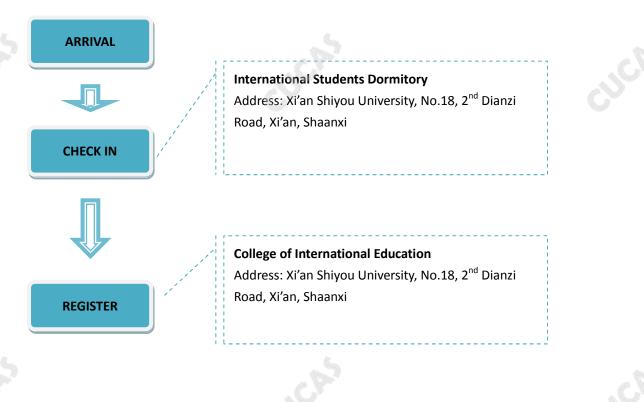

# Xi'an Shiyou University

## CHECK IN INFORMATION

DATE/PERIOD: Registration dates indicated on the admission notice

Check in before the registration date/period? - Allowed(One week at most)

- 24 hrs on duty? - Yes

### AFTER ARRIVAL



# HOTELS AROUND THE CAMPUS

eLong.com—the biggest online hotel booking website in China

English service is available.

### OTHER REMINDERS

#### **Temporary Residence**

Students live off campus must get a Registration Form of Temporary Residence within 24 hours at the local police station, but if you settle down in a hotel, you don't have to do so.



www.cucas.edu.cn





CUCAS's Guide for Check-in

#### **CONTACTS**

#### **CUCAS Office**

Tel: +86-10-82865135 Email: <u>service@cucas.cn</u>



CUCAS





cuchs





www.cucas.edu.cn